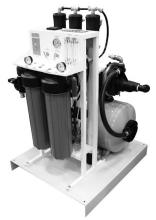

# Hypertherm Reverse Osmosis System

Extend component life and lower operating costs by delivering purified water directly to the pump with Hypertherm's Reverse Osmosis System.

- Adjustable total dissolved solids (TDS) settings
- Supports up to 2,000 gallons of water per day