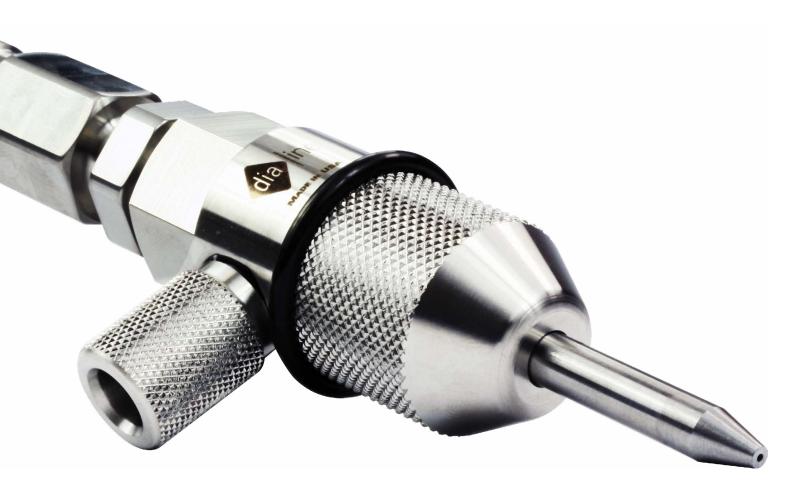

#### DiaLine™ Cutting Heads

Optimize cutting efficiency and extend nozzle life by aligning the orifice to the nozzle precisely with the DiaLine Cutting Head.

- The best diamond warranty in the industry
- Increased nozzle life of up to 15%
- Average diamond life of 1,000 hours
- A customizable head to change the orifice size easily for different jobs

# Want to upgrade your cutting head?

The DiaLine Cutting Head takes stream alignment to the next level and backs it up with a 600-hour diamond-life warranty.

Choose a cutting head assembly from page 10 and an on/off valve from page 16. Be sure to include a thimble filter from page 6 to protect your new orifice and its warranty.