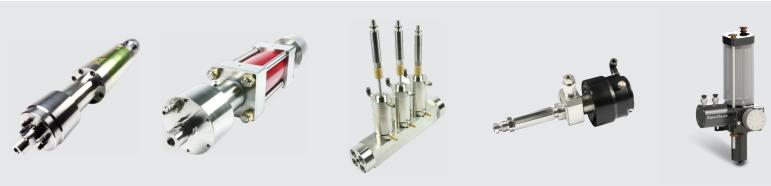

# Hypertherm waterjet OEM products

# HyPrecision™ Intensifier Pumps

Reduce operating costs with Hypertherm HyPrecision intensifier pumps, which deliver the lowest total cost of ownership in the industry by 20%. Our Advanced Intensifier Technology (AIT) provides extreme reliability with ease of service and operation that will keep you cutting.

#### DiaLine™ Cutting Heads

Optimize cutting efficiency and extend nozzle life by aligning the orifice to the nozzle precisely with the DiaLine Cutting Head.

- The best diamond warranty in the industry
- Increased nozzle life of up to 15%
- Average diamond life of 1,000 hours
- A customizable head to change the orifice size easily for different jobs

# Hypertherm Abrasive Regulator II

Optimize abrasive usage and minimize production costs with the accuracy and versatility of the Hypertherm Abrasive Regulator II.

- 30 precision settings
- On-the-go adjustment
- Quick access for maintenance

# Hypertherm Reverse Osmosis System

Extend component life and lower operating costs by delivering purified water directly to the pump with Hypertherm's Reverse Osmosis System.

- Adjustable total dissolved solids (TDS) settings
- Supports up to 2,000 gallons of water per day