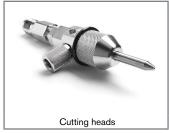

#### DiaLine™ Cutting Heads

Optimize cutting efficiency and extend nozzle life by aligning the orifice to the nozzle precisely with the DiaLine Cutting Head.

- The best diamond warranty in the industry
- Increased nozzle life of up to 15%
- Average diamond life of 1,000 hours
- A customizable head to change the orifice size easily for different jobs

# Want to upgrade your cutting head?

The DiaLine Cutting Head takes stream alignment to the next level and backs it up with a 600-hour diamond-life warranty.

Choose a cutting head assembly from page 10 and an on/off valve from page 16. Be sure to include a thimble filter from page 6 to protect your new orifice and its warranty.